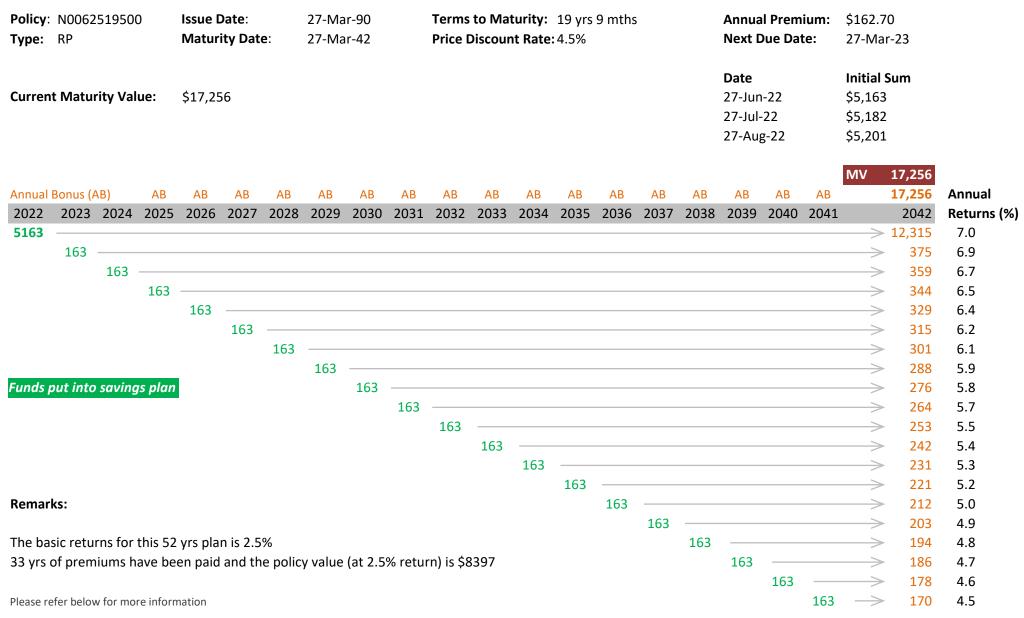

## Notes:

This product is underwritten by the respective insurance company.

The Maturity Value is from the latest bonus statement or revised benefit illustration provided by the insurance company. It consists of both guaranteed portion (declared) and non-guaranteed portion (i.e. future annual bonuses and maturity bonuses).

The Price Discount Rate is the rate at which the Maturity Value and the future premiums payable have been discounted to calculate the Initial Sum and does not represent the rate of returns.

This illustration is for reference only and it is not a contract of insurance. It is not intended to provide any financial advice or constitute as an offer to purchase. Please refer to the actual policy document for the exact terms and conditions.